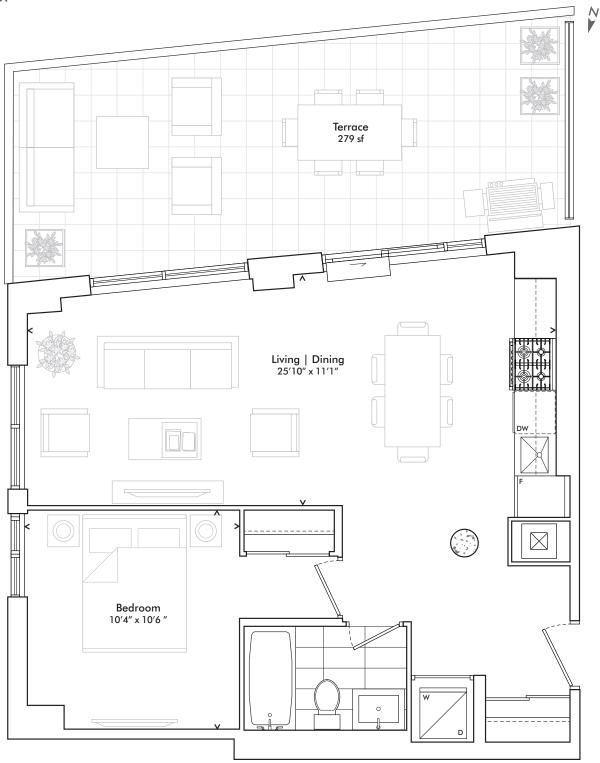

PENTHOUSE | PH 801

## **One Bedroom**

653 SF plus 279 SF TERRACE

TOTAL 932 SF



LEVEL 8



## the harhay developments



ONE BEDROOM

KINGSWAY CRESCENT

In order to comply with building site conditions and municipal, structural, vendor and/or architectural requirements, actual living areas may vary from floor area stated. Floor area has been measured and may vary in accordance with Bulletin #22 published by the Tarion Warranty Corporation. Purchasers acknowledge that the dwelling units with terraces may contain an interior step up for access to such terraces. Furnishings are for display purposes only. All sizes, dimensions and specifications are subject to change without notice. E.&O.E. Kingsway Crescent May 2020