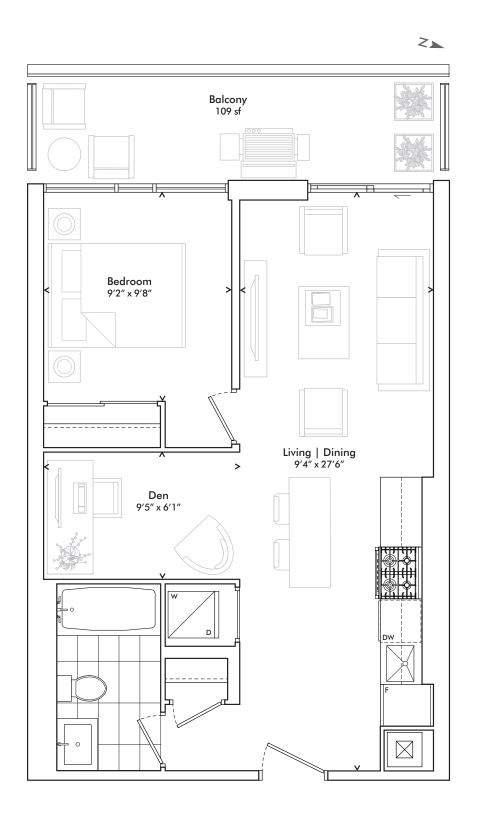

PENTHOUSE | PH 803

## One Bedroom plus Den

569 SF plus 109 SF BALCONY TOTAL 678 SF

CRESCENT

In order to comply with building site conditions and municipal, structural, vendor and/or architectural requirements, actual living areas may vary from floor area stated. Floor area has been measured and may vary in accordance with Bulletin #22 published by the Tarion Warranty Corporation. Purchasers acknowledge that the dwelling units with terraces may contain an interior step up for access to such terraces. Furnishings are for display purposes only. All sizes, dimensions and specifications are subject to change without notice. E.&O.E. Kingsway Crescent May 2020

## ONE BEDROOM PLUS DEN