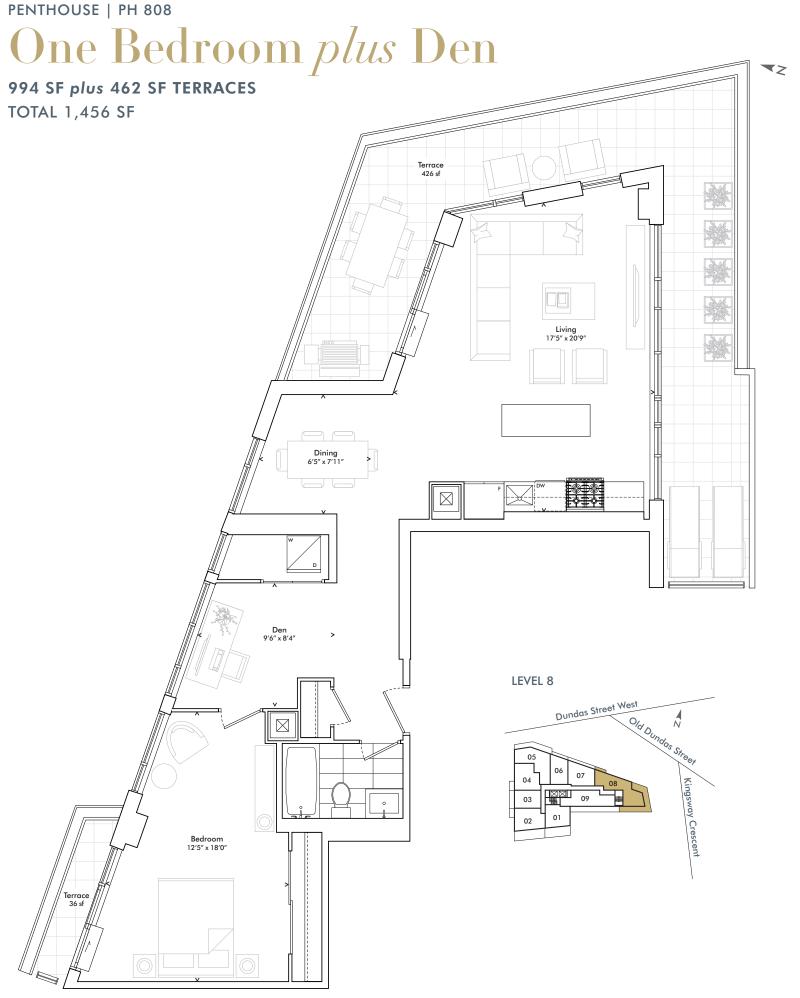

KINGSWAY CRESCENT

**harhay**developments

ONE BEDROOM PLUS DEN

In order to comply with building site conditions and municipal, structural, vendor and/or architectural requirements, actual living areas may vary from floor area stated. Floor area has been measured and may vary in accordance with Bulletin #22 published by the Tarion Warranty Corporation. Purchasers acknowledge that the dwelling units with terraces may contain an interior step up for access to such terraces. Furnishings are for display purposes only. All sizes, dimensions and specifications are subject to change without notice. E.&O.E. Kingsway Crescent May 2020