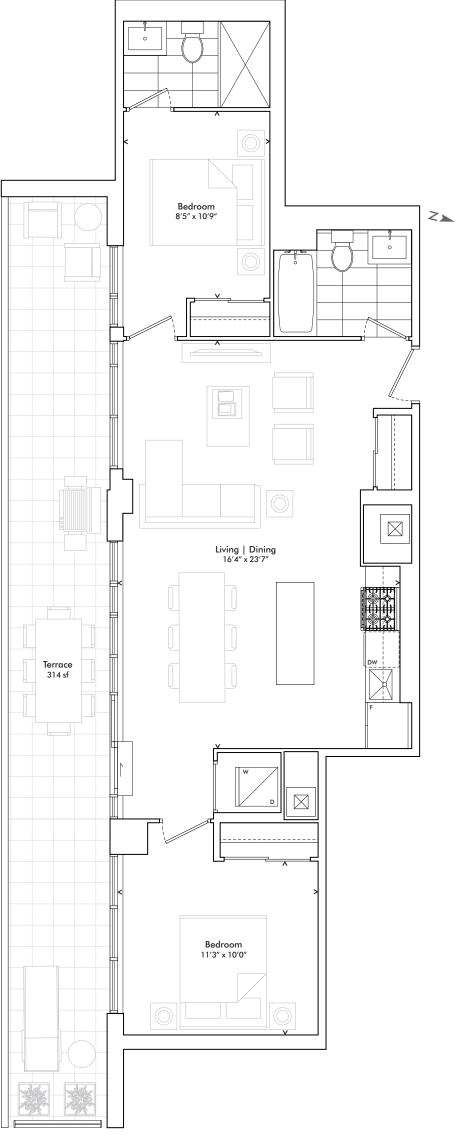

PENTHOUSE | PH 809

Two Bedroom

906 SF plus 314 SF TERRACE TOTAL 1,220 SF

LEVEL 8

tharhay developments

In order to comply with building site conditions and municipal, structural, vendor and/or architectural requirements, actual living areas may vary from floor area stated. Floor area has been measured and may vary in accordance with Bulletin #22 published by the Tarion Warranty Corporation. Purchasers acknowledge that the dwelling units with terraces may contain an interior step up for access to such terraces. Furnishings are for display purposes only. All sizes, dimensions and specifications are subject to change without notice. E.&O.E. Kingsway Crescent May 2020