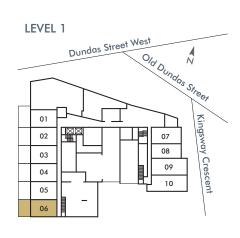

TOWNHOME | TH06

930 SF plus 231 SF BACKYARD TOTAL 1,161 SF

MAIN LEVEL

**KINGSWAY** 

CRESCENT

UPPER LEVEL

Bedroom 8'4" x 11'6'

Bedroom 7'8" x 11'10'