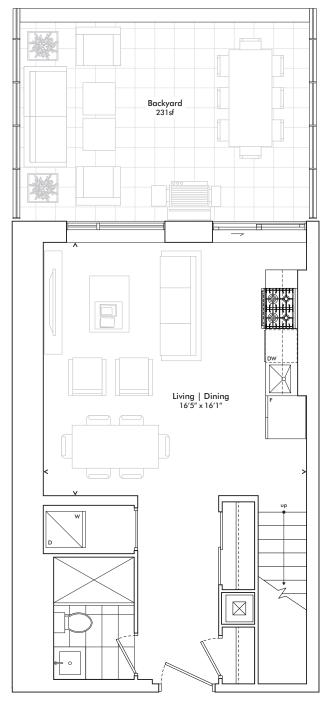

TOWNHOME | TH06

930 SF plus 231 SF BACKYARD TOTAL 1,161 SF

MAIN LEVEL

**KINGSWAY** 

CRESCENT

UPPER LEVEL

Bedroom 8'4" x 11'6'

Bedroom 7'8" x 11'10'