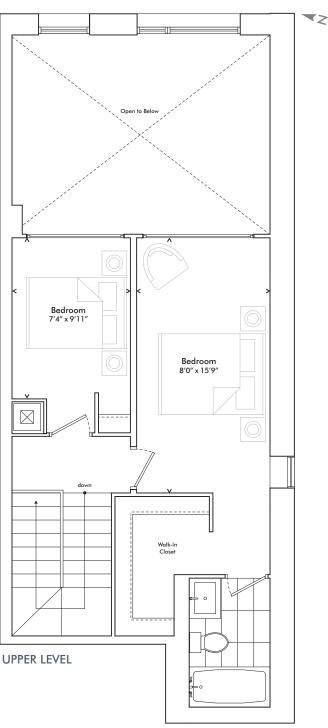

TWO Bedroom

1,164 SF







## harhay developments

KINGSWAY CRESCENT

In order to comply with building site conditions and municipal, structural, vendor and/or architectural requirements, actual living areas may vary from floor area stated. Floor area has been measured and may vary in accordance with Bulletin #22 published by the Tarion Warranty Corporation. Purchasers acknowledge that the dwelling units with terraces may contain an interior step up for access to such terraces. Furnishings are for display purposes only. All sizes, dimensions and specifications are subject to change without notice. E.&O.E. Kingsway Crescent May 2020