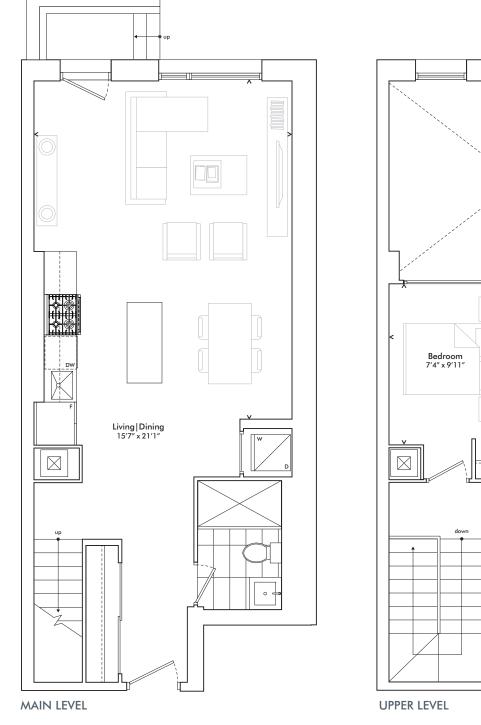

TWO Bedroom

1,164 SF







## harhay developments

KINGSWAY CRESCENT

In order to comply with building site conditions and municipal, structural, vendor and/or architectural requirements, actual living areas may vary from floor area stated. Floor area has been measured and may vary in accordance with Bulletin #22 published by the Tarion Warranty Corporation. Purchasers acknowledge that the dwelling units with terraces may contain an interior step up for access to such terraces. Furnishings are for display purposes only. All sizes, dimensions and specifications are subject to change without notice. E.&O.E. Kingsway Crescent May 2020