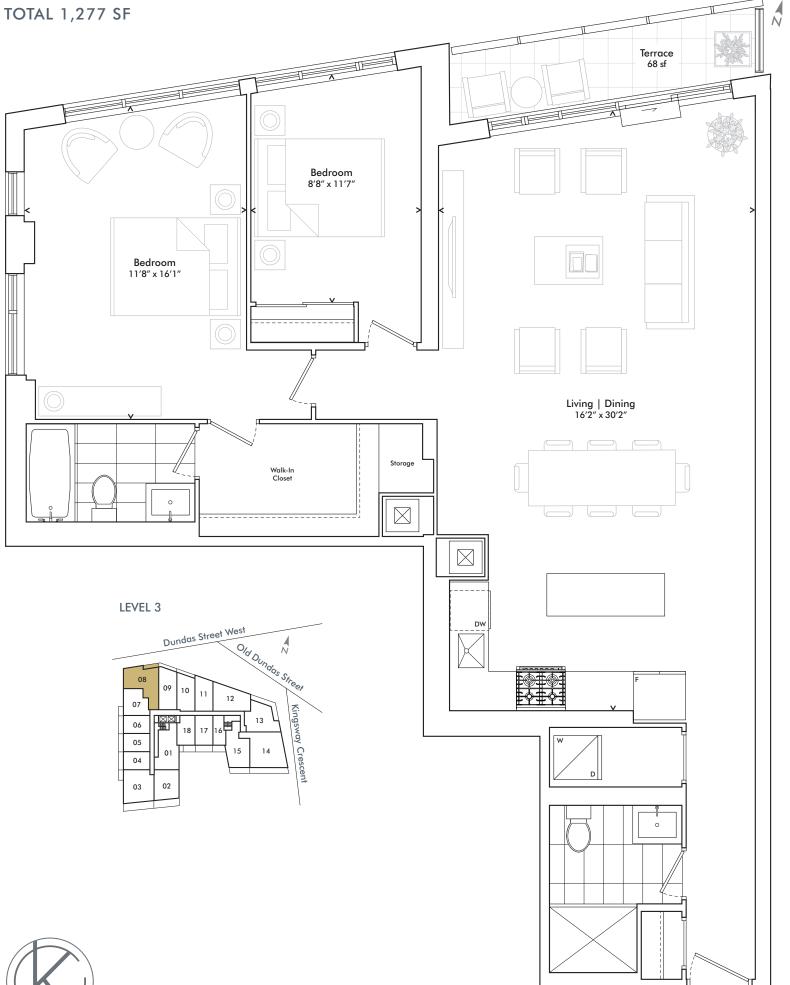

## <sup>308</sup> Two Bedroom

1,209 SF plus 68 SF TERRACE

TWO BEDROOM

KINGSWAY Crescent

**harhay**developments

In order to comply with building site conditions and municipal, structural, vendor and/or architectural requirements, actual living areas may vary from floor area stated. Floor area has been measured and may vary in accordance with Bulletin #22 published by the Tarion Warranty Corporation. Purchasers acknowledge that the dwelling units with terraces may contain an interior step up for access to such terraces. Furnishings are for display purposes only. All sizes, dimensions and specifications are subject to change without notice. E.&O.E. Kingsway Crescent May 2020