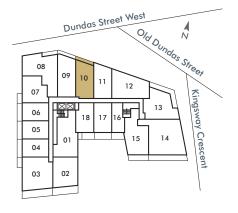

## 310 | 410 | 509 Two Bedroom

765 SF plus 71 SF TERRACE TOTAL 836 SF

LEVELS 3-4

CRESCENT