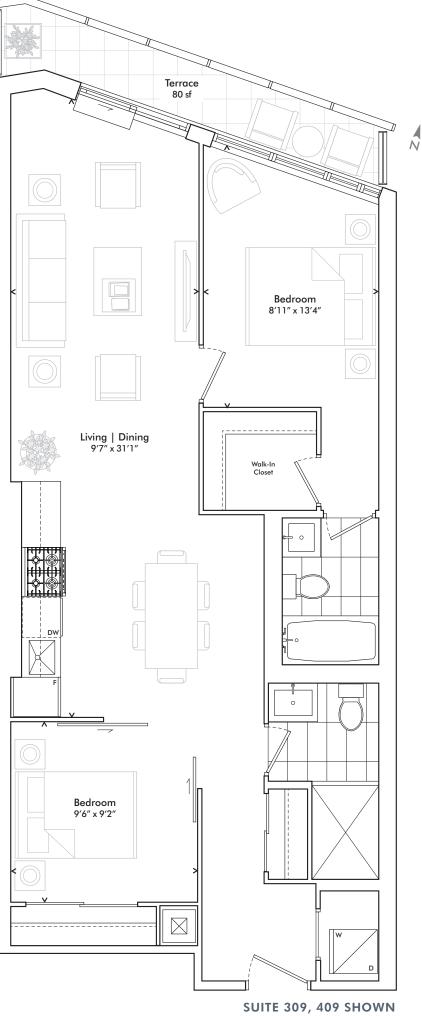

309 | 409 | 508 **Two Bedroom** 

854 SF plus 80 SF TERRACE TOTAL 932 SF

LEVELS 3-4

SUITE 508 NO TERRACE

harhay developments

In order to comply with building site conditions and municipal, structural, vendor and/or architectural requirements, actual living areas may vary from floor area stated. Floor area has been measured and may vary in accordance with Bulletin #22 published by the Tarion Warranty Corporation. Purchasers acknowledge that the dwelling units with terraces may contain an interior step up for access to such terraces. Furnishings are for display purposes only. All sizes, dimensions and specifications are subject to change without notice. E.&O.E. Kingsway Crescent May 2020