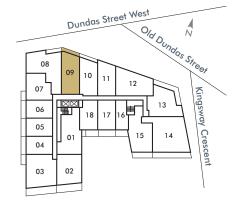

309 | 409 | 508 **Two Bedroom** 

854 SF plus 80 SF TERRACE TOTAL 932 SF

LEVELS 3-4

SUITE 508 NO TERRACE

harhay developments

In order to comply with building site conditions and municipal, structural, vendor and/or architectural requirements, actual living areas may vary from floor area stated. Floor area has been measured and may vary in accordance with Bulletin #22 published by the Tarion Warranty Corporation. Purchasers acknowledge that the dwelling units with terraces may contain an interior step up for access to such terraces. Furnishings are for display purposes only. All sizes, dimensions and specifications are subject to change without notice. E.&O.E. Kingsway Crescent May 2020