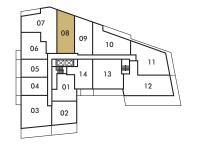

309 | 409 | 508 **Two Bedroom** 

854 SF plus 80 SF TERRACE TOTAL 932 SF

LEVELS 3-4

SUITE 508 NO TERRACE

harhay developments

In order to comply with building site conditions and municipal, structural, vendor and/or architectural requirements, actual living areas may vary from floor area stated. Floor area has been measured and may vary in accordance with Bulletin #22 published by the Tarion Warranty Corporation. Purchasers acknowledge that the dwelling units with terraces may contain an interior step up for access to such terraces. Furnishings are for display purposes only. All sizes, dimensions and specifications are subject to change without notice. E.&O.E. Kingsway Crescent May 2020